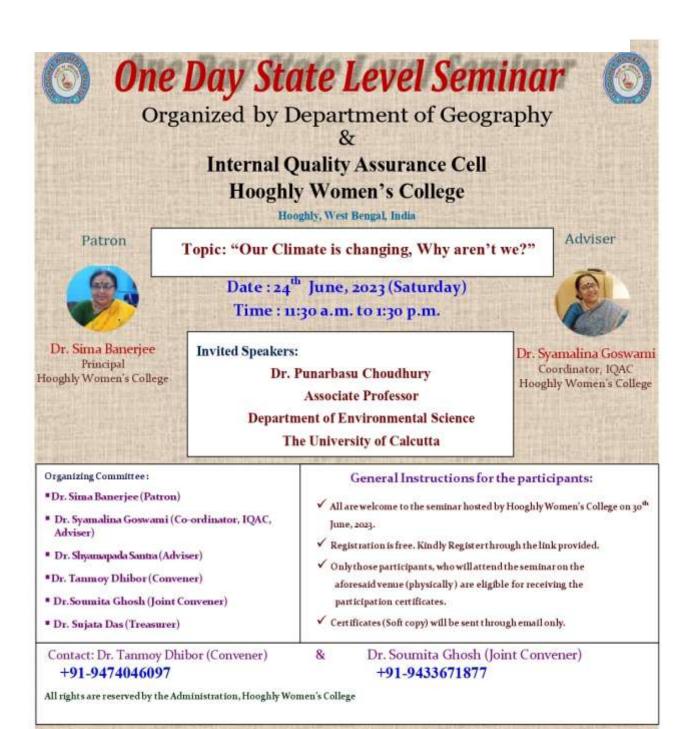

This department is one of the most oldest and renowned one in this college. Presently there are five faculty members who are highly experienced. Not only that, the department is well equipped with different types of geographical instruments and separate computer and soil lab. The department frequently organizes seminars and student's field trips. Presently the department organized a seminar on the topic "Our Climate is changing, Why aren't we?" The main invited speaker was – Dr.Punarbasu Choudhury who is the associate professor in the Department of Environmental Science of the University of Calcutta. There was a very short inauguration program after completion of the registration procedure. The monetary aid for the successful completion of this program was provided by our principal, Dr.Sima Banerjee and the seminar theme was explained by Dr.Syamalina Goswami. The invited speaker elucidated the major topic and it continued till 1:30pm. Thus a very interesting and interactive session was started between the speaker and the students. It was a successful and interesting seminar which benefitted the students of the department. There were a total of 54 students and the faculties of the other

## One Day State Level Seminar, 24th June, 2023

Topic: "Our Climate is changing, Why aren't we?"

Organized by,

#### **Internal Quality Assurance Cell**

Hooghly Women's College (Affiliated to The University of Burdwan)